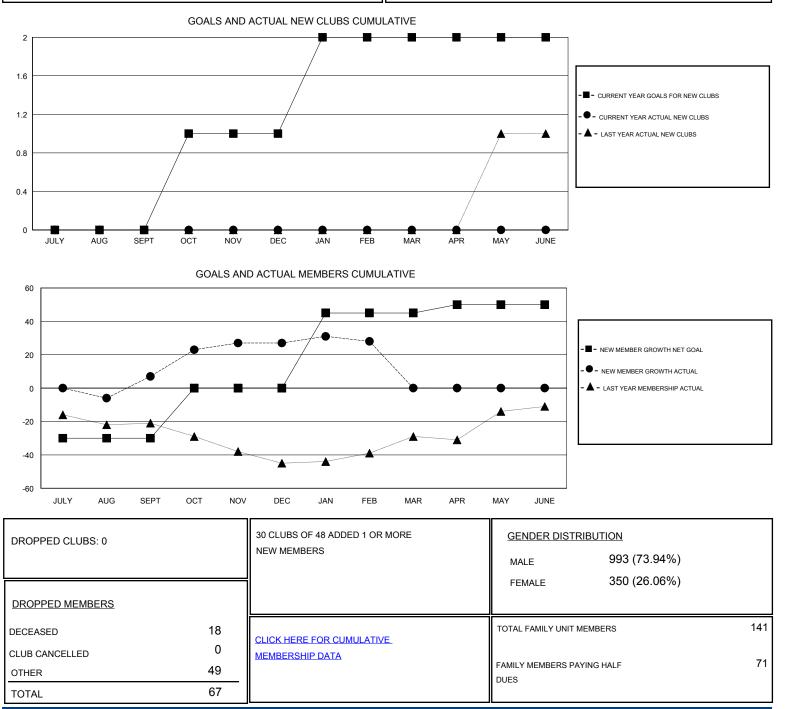

## ED LECIUS GMT:

|               | L           | OCATION MARYLA | ND      |                   |             |
|---------------|-------------|----------------|---------|-------------------|-------------|
| Club          | S           |                |         | Meml              | oers        |
| RESULTS FOR   | R 2016-2017 |                |         | RESULTS FO        | R 2016-2017 |
| NEW CLUB GOAL | NEW CLUBS   | DROPPED CLUBS  | OUARTER | NEW MEMBER GROWTH | NEW MEN     |

| QUARTER       | NEW CLUB GOAL | NEW CLUBS | DROPPED CLUBS | QUARTER       | NEW MEMBER GROWTH                         | NEW MEMBER                                     | DROPPED                                 |
|---------------|---------------|-----------|---------------|---------------|-------------------------------------------|------------------------------------------------|-----------------------------------------|
|               |               |           |               |               | NET GOAL (not reinstated<br>or transfers) | GROWTH ACTUAL (not<br>reinstated or transfers) | MEMBERS ACTUAL<br>(including transfers) |
| JULY/AUG/SEPT | 0             | 0         | 0             | JULY/AUG/SEPT | -30                                       | 27                                             | 20                                      |
| OCT/NOV/DEC   | 1             | 0         | 0             | OCT/NOV/DEC   | 30                                        | 45                                             | 25                                      |
| JAN/FEB/MAR   | 1             | 0         | 0             | JAN/FEB/MAR   | 45                                        | 23                                             | 22                                      |
| APR/MAY/JUNE  | 0             | 0         | 0             | APR/MAY/JUNE  | 5                                         | 0                                              | 0                                       |